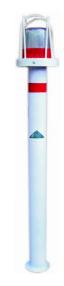

## **SOLAR DELINEATOR**

Solar road delineator 6 LEDs of colour red/yellow housed in plastic body. LEDs, solarcells, battery and light sensor well protected inside polycarbonate sheet; device protected with powder coated wire mesh cage. System mounted over 47 mm dia steel tube powder coated of length 600 mm having sheet foot for firm grip to ground. Delineator to have additional reflective bands. System workable for 2-3 days (nights) after full charge for 8-10 hours. Cat-Part No. GPL-13-01 Make: **GREENLITE** 

CAT PART NO. GPL13-01 SRD 600