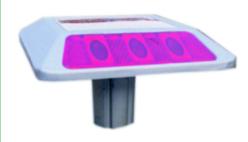

## SOLAR ROAD STUD

Solar road stud having 3 LEDs of colours red/ yellow to a side (total 6 Nos) housed in a tough **pressure die casted aluminum alloy** of size 125 x125 mm or 120 x130mm with built in stem of suitable length for fixing with epoxy. LEDs, solar-cells, battery & light sensor well protected inside under tough unbreakable polycarbonate transparent sheet top. System workable for 2-3 days (nights) after full charge in 8-10 hours. Cat-Part No. GPL-03-01 Make: **GREENLITE** 

CAT PART NO. GPL-03-01 SRS BN